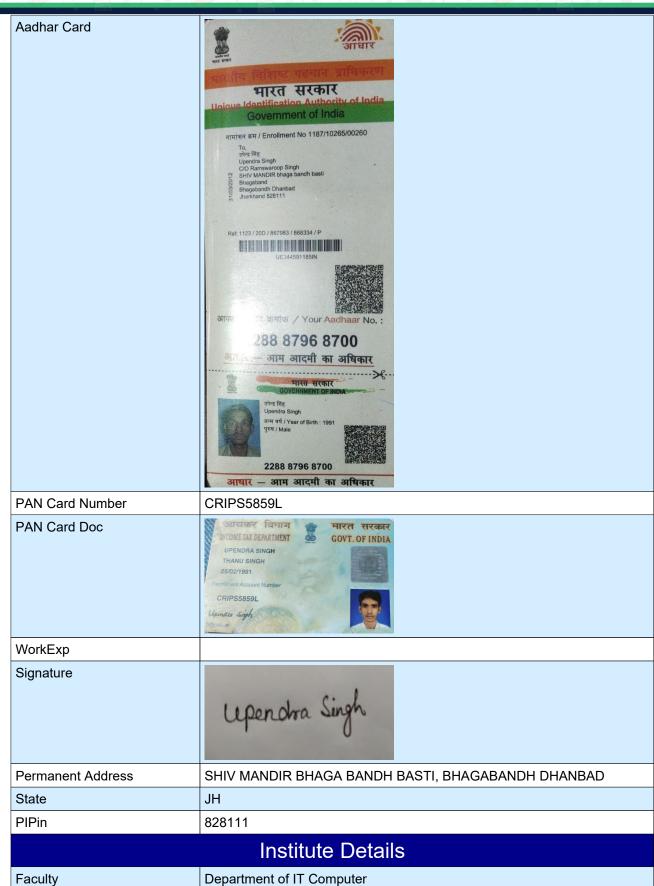

## CENTER REGISTRATION APPLICATION FORM

|                               | Personal Information        |  |  |  |
|-------------------------------|-----------------------------|--|--|--|
| Full Name                     | UPENDRA SINGH               |  |  |  |
| Email                         | upsinghdhn@gmail.com        |  |  |  |
| Phone Number                  | 9614718303                  |  |  |  |
| Designation                   |                             |  |  |  |
| Last Qualification            |                             |  |  |  |
| Pass Port Pic                 | UPENDRA SINGH<br>15-02-2018 |  |  |  |
| Qualification                 |                             |  |  |  |
| Qualification Doc             | Image not found.            |  |  |  |
| AdhaarCardNumber 228887968700 |                             |  |  |  |