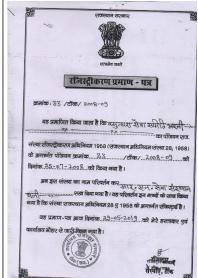

| Institute Details |                                                                      |  |
|-------------------|----------------------------------------------------------------------|--|
| Faculty           | Department of IT Computer Department of Paramedical & Health Science |  |
| Institute Name    | R.N. PARAMEDICAL COLLEGE                                             |  |
| Address           | 01 jaswant nager diet road                                           |  |
| State             | RJ                                                                   |  |
| District          | TONK                                                                 |  |
| City              | TONK                                                                 |  |
| Pin Code          | 304001                                                               |  |
| Phone             | 9549133359                                                           |  |
| Website           |                                                                      |  |
| Registered        | Yes                                                                  |  |
| Туре              | Society                                                              |  |
| Registration Name | R.N SEVA SANSTHAN THALI                                              |  |
| Registration No   | 33/2008-2009                                                         |  |
| Registration Doc  | राजस्थान बरकार                                                       |  |