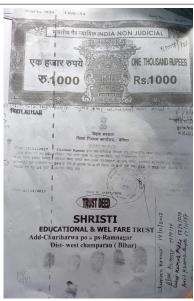

Thanking you

Yours faithfully

(ALOK KUMAR)

(SHRISTI EDUCATIONAL TRAINING INSTITUTE AND RESEARCH CENTER Authorized signed with stamp)