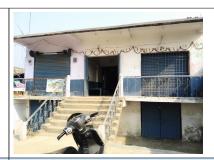

|                  |
| Registered                     | No               |
| Туре                           |                  |
| Registration Name              |                  |
| Registration No                |                  |
| Registration Doc               | Image not found. |
| Infrastructure Details         |                  |
| Total Area                     | 500              |
| Geo. Location                  | Rural            |
| Total PC                       | 1                |
| Total Staffs                   | 2                |
| Total Number of Practical Labs | 1                |
| LabPicture                     | Image not found. |
| Total Number of Theory Rooms   | 2                |
| Theory Room Pic                |                  |







Toilet Male + Female

(Rakesh kumar)

(Bihar Paramedical Educational Training Institute and Research Authorized signed with stamp)