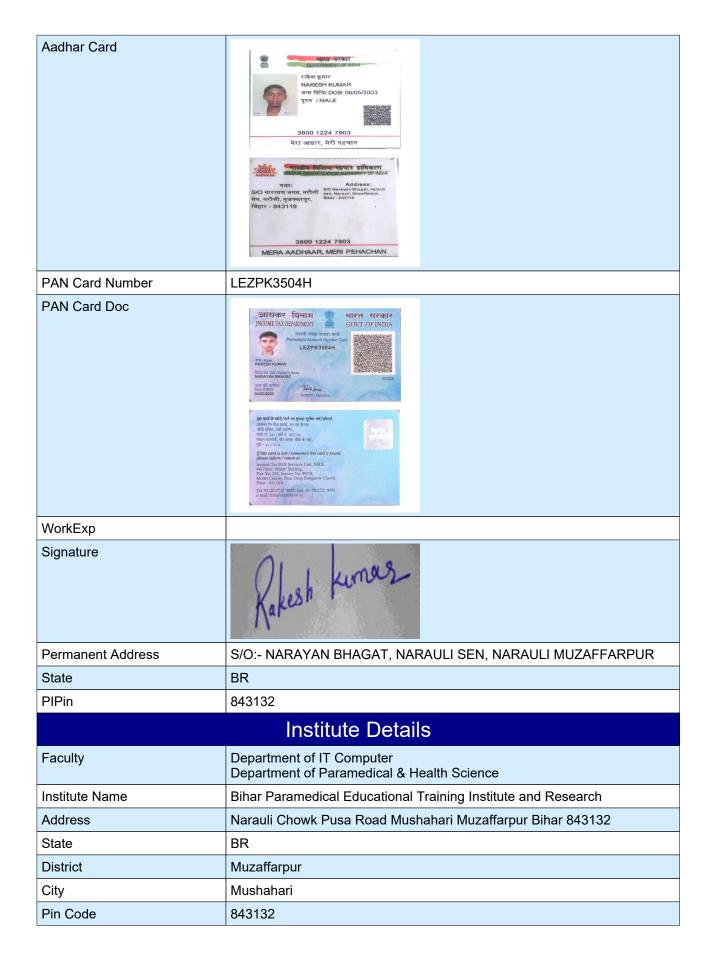

7667254275

No

| 1 110110                       | 7007204270       |
|--------------------------------|------------------|
| Website                        |                  |
| Registered                     | No               |
| Туре                           |                  |
| Registration Name              |                  |
| Registration No                |                  |
| Registration Doc               | Image not found. |
| Infrastructure Details         |                  |
| Total Area                     | 500              |
| Geo. Location                  | Rural            |
| Total PC                       | 1                |
| Total Staffs                   | 2                |
| Total Number of Practical Labs | 1                |
| LabPicture                     | Image not found. |
| Total Number of Theory Rooms   | 2                |
| Theory Room Pic                |                  |