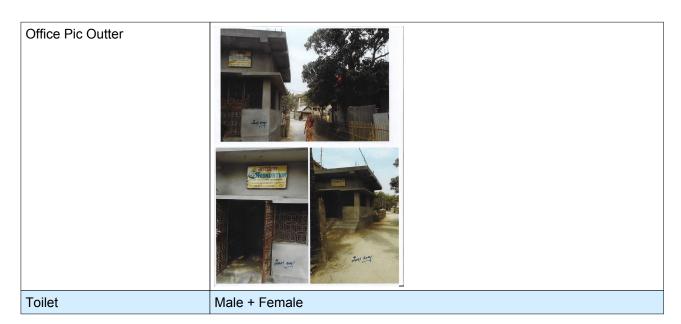

|  |





(SHAMS QUAMAR)

(G.S Central institute of education &consultancy Authorized signed with stamp)