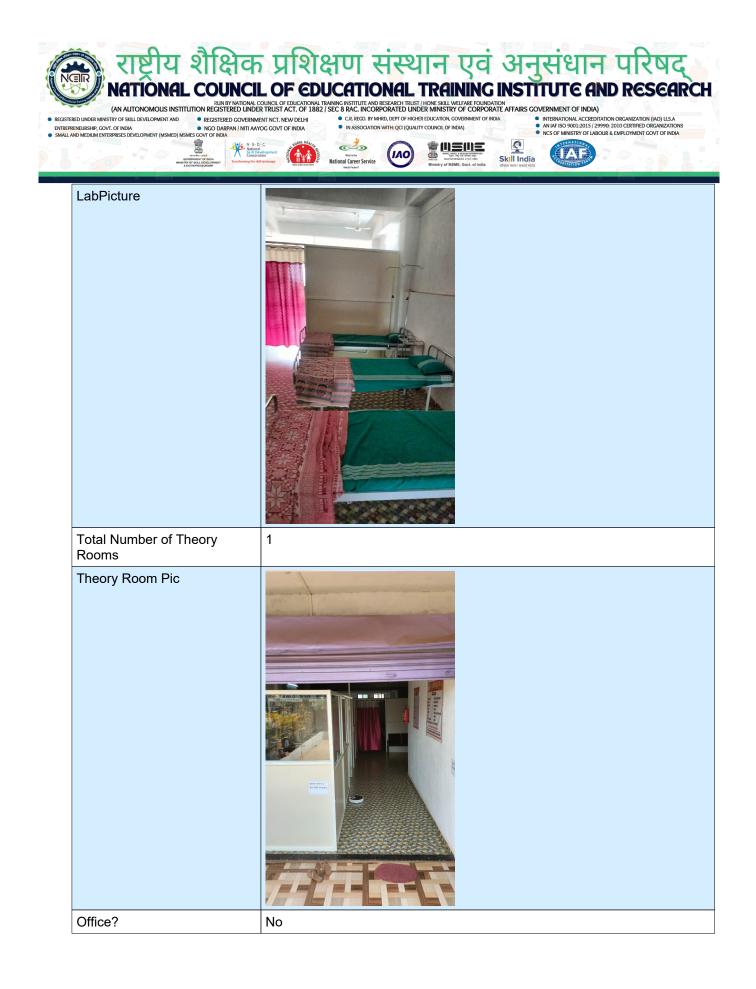

## Infrastructure Details

there are an

1000

691

| Total Area                     | 1500  |
|--------------------------------|-------|
| Geo. Location                  | Rural |
| Total PC                       | 3     |
| Total Staffs                   | 4     |
| Total Number of Practical Labs | 1     |