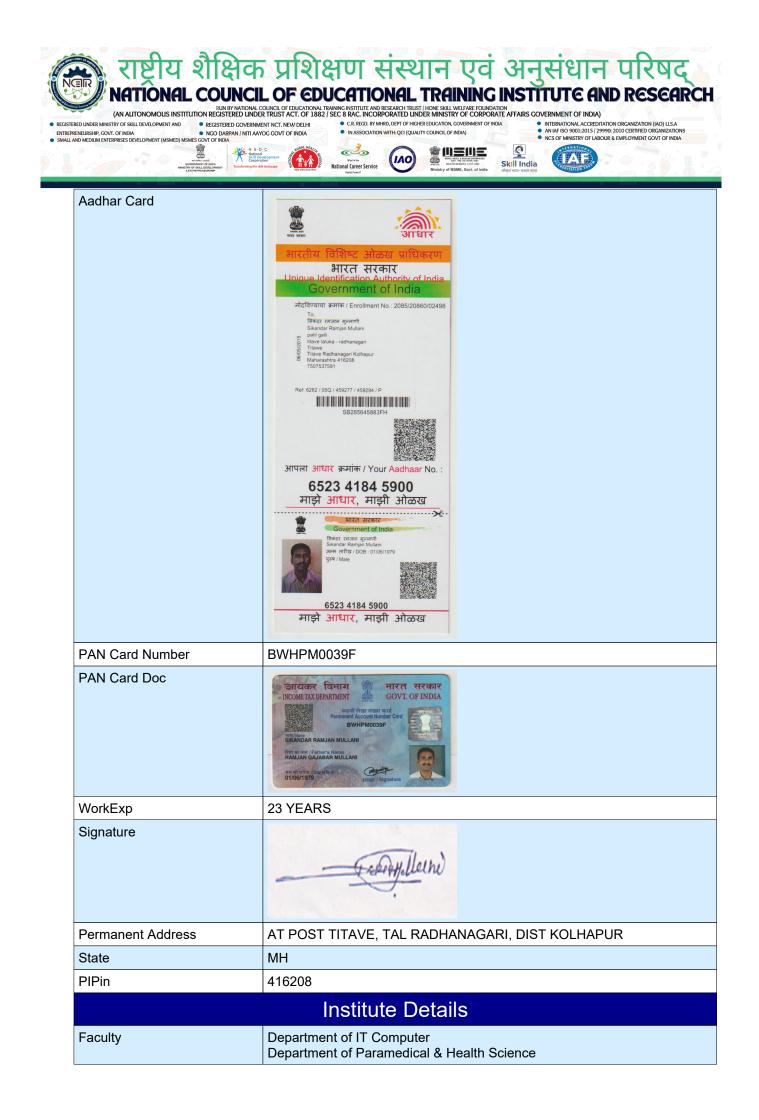

## Infrastructure Details

there are an

1000

691

| Total Area                     | 1500  |
|--------------------------------|-------|
| Geo. Location                  | Rural |
| Total PC                       | 3     |
| Total Staffs                   | 4     |
| Total Number of Practical Labs | 1     |