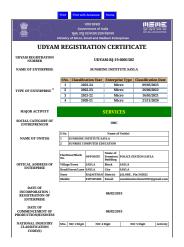

## Registration Doc

| Infrastructure Details         |       |  |
|--------------------------------|-------|--|
| Total Area                     | 2400  |  |
| Geo. Location                  | Urban |  |
| Total PC                       | 15    |  |
| Total Staffs                   | 8     |  |
| Total Number of Practical Labs | 3     |  |