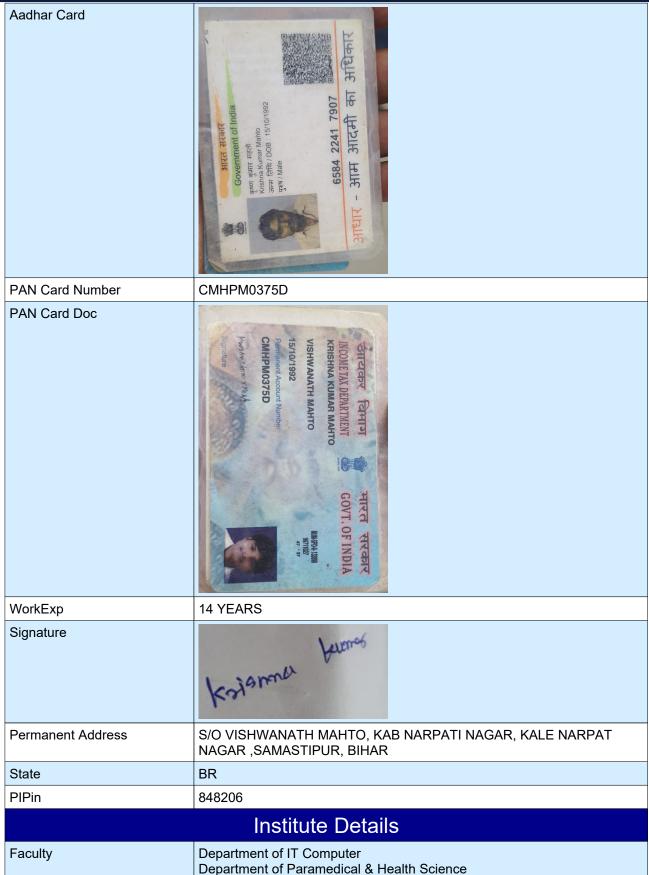

## CENTER REGISTRATION APPLICATION FORM

| Personal Information |                            |  |
|----------------------|----------------------------|--|
| Full Name            | KRISHNA KUMAR MAHTO        |  |
| Email                | Digitalpathlab24@gmail.com |  |
| Phone Number         | 9709537135                 |  |
| Designation          | Director                   |  |
| Last Qualification   |                            |  |
| Pass Port Pic        | 75/2019 Jan                |  |
| Qualification        |                            |  |
| Qualification Doc    | Image not found.           |  |
| AdhaarCardNumber     | 658422417907               |  |