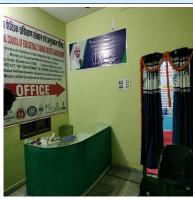

Office Pic Inner

Office Pic Outter

Toilet Male + Female

(ITTEHADUR RAHMAN)

(Rishav health education Authorized signed with stamp)